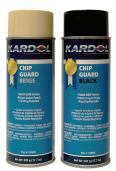

### **KARDOL CHIP GUARDS**

Kardol Chip Guards match OEM textures and protect lower panels from chipping and abrasion. Compatible with most automotive refinish coatings. Part # 100502 Black Part # 100503 Beige