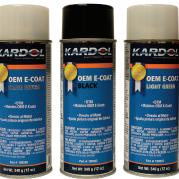

### KARDOL OEM E-COAT

c Part # 100505 Black Part # 100506 Olive Green Part # 100507 Light Green Part # 100508 6 Pack (2 each color)

Kardol OEM E-Coat is a DTM coating designed to recoat for cut in engine compartments, trunks, support rails and inner body panels. Use on steel, aluminum, primer, and cured painted and prepared surfaces. Compatible with most automotive refinish coatings.